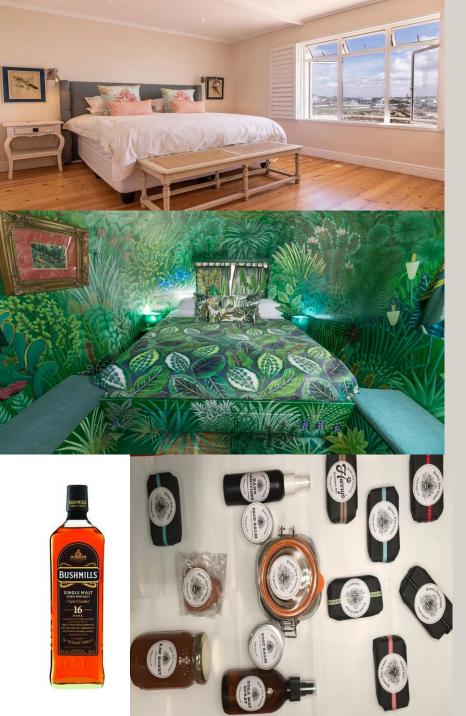

## DB Escape from it all. Twice!

- Two-night stay for up to fourteen guests at a beachfront cottage in Arniston

- One-night stay for five in luxury airstream trailer at <u>Old</u> <u>Mac Daddy</u>, including breakfast

- Queen Bee spa hamper, containing ethically-produced scrubs, balms and soaps and a voucher for a reflexology massage

- 16-year old Bushmills single malt Irish whiskey

Total prize value over R20 000.