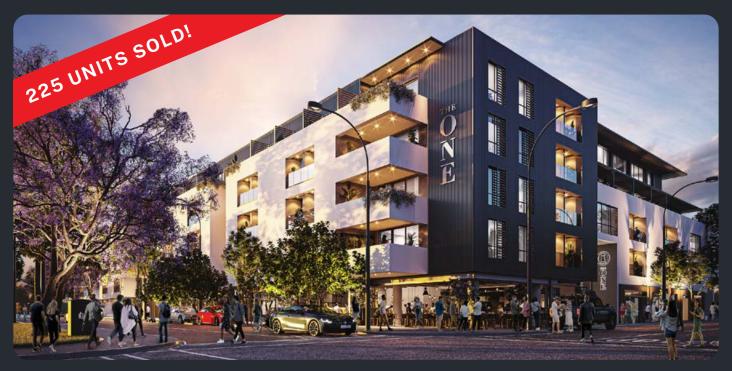

### WORLD-CLASS STUDENT ACCOMMODATION SELLING FROM R1,6MILLION

The One is an iconic, fully-managed student development consisting of 507 premium units and a combination of amenities and features never before seen on the African continent.

#### Standout features include:

- Two central courtyards
- Swimming pool
- Woodfire braai areas
- Restaurant & coffee shop
- · Convenience store
- · World-class fitness centre
- Cinema room

- eGaming room
- · Themed kitchens
- · Study centre
- 24hr security
- · Biometric access control
- · High-speed Wi-Fi throughout
- Secure car, motorbike
   & bicycle parking