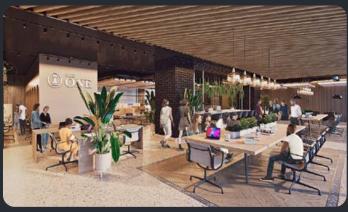

### WORLD-CLASS STUDENT ACCOMMODATION SELLING FROM R1,6MILLION

The One is an iconic, fully-managed student development consisting of 507 premium units and a combination of amenities and features never before seen on the African continent.

#### Standout features include:

- Two central courtyards
- Swimming pool
- Woodfire braai areas
- Restaurant & coffee shop
- · Convenience store
- · World-class fitness centre
- Cinema room

- eGaming room
- · Themed kitchens
- · Study centre
- 24hr security
- · Biometric access control
- · High-speed Wi-Fi throughout
- Secure car, motorbike
   & bicycle parking