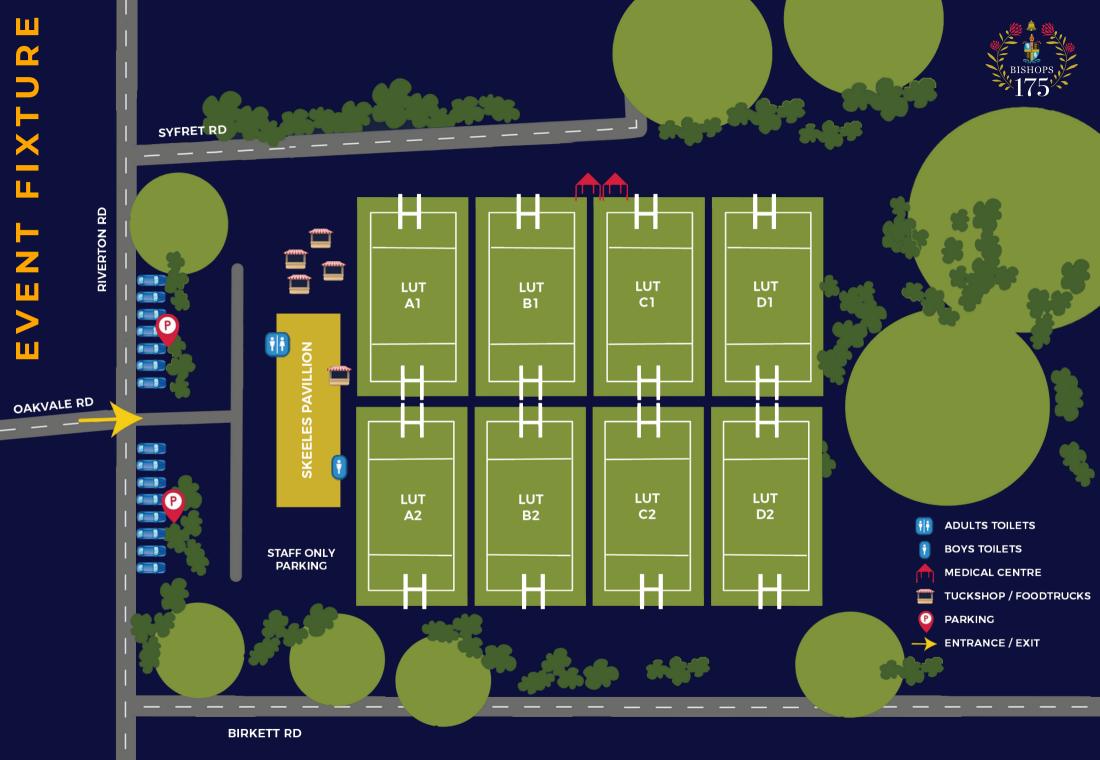

# U13 RUGBY FIXTURES

FRIDAY, 12 APRIL 2024

|      |       | FIELD          | LUT A1          | LUT A2          | LUT B1              | LUT B2          |
|------|-------|----------------|-----------------|-----------------|---------------------|-----------------|
| TEAM |       | TEAM           | TOP TEAMS       |                 | MIXED ABILITY TEAMS |                 |
|      | 13h45 | FORWARDS       | SACS VS RBPS    | WPPS VS BISHOPS | WPPS VS SACS        | SACS VS WBJS    |
|      | 14h00 | LOOSE FORWARDS |                 |                 |                     |                 |
|      | 14h15 | BACKS          |                 |                 |                     |                 |
|      | 14h30 | FORWARDS       | VUSA VS WBJS    | SACS VS WPPS    | SACS VS RBPS        | BISHOPS VS VUSA |
|      | 14h45 | LOOSE FORWARDS |                 |                 |                     |                 |
|      | 15h00 | BACKS          |                 |                 |                     |                 |
|      | 15h15 | FORWARDS       | RBPS VS BISHOPS | WPPS VS VUSA    | WBJS VS RBPS        | SACS VS RBPS    |
| TIME | 15h30 | LOOSE FORWARDS |                 |                 |                     |                 |
|      | 15h45 | BACKS          |                 |                 |                     |                 |
|      | 16h00 | FORWARDS       | WBJS VS RBPS    | SACS VS VUSA    | BISHOPS VS VUSA     | BISHOPS VS VUSA |
|      | 16h15 | LOOSE FORWARDS |                 |                 |                     |                 |
|      | 16h30 | BACKS          |                 |                 |                     |                 |
|      | 16h45 | FORWARDS       | WBJS VS WPPS    | BISHOPS VS VUSA | WPPS VS BISHOPS     | RBPS VS WBJS    |
|      | 17h00 | LOOSE FORWARDS |                 |                 |                     |                 |
|      | 17h15 | BACKS          |                 |                 |                     |                 |

# U12 RUGBY FIXTURES

FRIDAY, 12 APRIL 2024

|      |       | FIELD          | LUT C1          | LUT C2          | LUT D1              | LUT D2          |
|------|-------|----------------|-----------------|-----------------|---------------------|-----------------|
|      |       | TEAM           | TOP TEAMS       |                 | MIXED ABILITY TEAMS |                 |
|      | 13h45 | FORWARDS       | SACS VS RBPS    | WPPS VS BISHOPS | WPPS VS SACS        | SACS VS WBJS    |
|      | 14h00 | LOOSE FORWARDS |                 |                 |                     |                 |
|      | 14h15 | BACKS          |                 |                 |                     |                 |
|      | 14h30 | FORWARDS       | VUSA VS WBJS    | SACS VS WPPS    | SACS VS RBPS        | BISHOPS VS VUSA |
|      | 14h45 | LOOSE FORWARDS |                 |                 |                     |                 |
|      | 15h00 | BACKS          |                 |                 |                     |                 |
|      | 15h15 | FORWARDS       | RBPS VS BISHOPS | WPPS VS VUSA    | WBJS VS RBPS        | SACS VS RBPS    |
| TIME | 15h30 | LOOSE FORWARDS |                 |                 |                     |                 |
|      | 15h45 | BACKS          |                 |                 |                     |                 |
|      | 16h00 | FORWARDS       | WBJS VS RBPS    | SACS VS VUSA    | BISHOPS VS VUSA     | BISHOPS VS VUSA |
|      | 16h15 | LOOSE FORWARDS |                 |                 |                     |                 |
|      | 16h30 | BACKS          |                 |                 |                     |                 |
|      | 16h45 | FORWARDS       | WBJS VS WPPS    | BISHOPS VS VUSA | WPPS VS BISHOPS     | RBPS VS WBJS    |
|      | 17h00 | LOOSE FORWARDS |                 |                 |                     |                 |
|      | 17h15 | BACKS          |                 |                 |                     |                 |

### **U11** RUGBY FIXTURES

SATURDAY, 13 APRIL 2024

|      |       | FIELD          | LUT A1          | LUT A2              | LUT B1          | LUT B2          |
|------|-------|----------------|-----------------|---------------------|-----------------|-----------------|
| TEAM |       | TOP TEAMS      |                 | MIXED ABILITY TEAMS |                 |                 |
| ТІМЕ | 08h00 | FORWARDS       | SACS VS RBPS    | WPPS VS BISHOPS     | WPPS VS SACS    | SACS VS WBJS    |
|      | 08h15 | LOOSE FORWARDS |                 |                     |                 |                 |
|      | 08h30 | BACKS          |                 |                     |                 |                 |
|      | 08h45 | FORWARDS       | VUSA VS WBJS    | SACS VS WPPS        | SACS VS RBPS    | BISHOPS VS VUSA |
|      | 09h00 | LOOSE FORWARDS |                 |                     |                 |                 |
|      | 09h15 | BACKS          |                 |                     |                 |                 |
|      | 09h30 | FORWARDS       | RBPS VS BISHOPS | WPPS VS VUSA        | WBJS VS RBPS    | SACS VS RBPS    |
|      | 09h45 | LOOSE FORWARDS |                 |                     |                 |                 |
|      | 10h00 | BACKS          |                 |                     |                 |                 |
|      | 10h15 | FORWARDS       | WBJS VS RBPS    | SACS VS VUSA        | BISHOPS VS VUSA | BISHOPS VS VUSA |
|      | 10h30 | LOOSE FORWARDS |                 |                     |                 |                 |
|      | 10h45 | BACKS          |                 |                     |                 |                 |
|      | 11h00 | FORWARDS       | WBJS VS WPPS    | BISHOPS VS VUSA     | WPPS VS BISHOPS | RBPS VS WBJS    |
|      | 11h15 | LOOSE FORWARDS |                 |                     |                 |                 |
|      | 11h30 | BACKS          |                 |                     |                 |                 |

### U10 RUGBY FIXTURES

SATURDAY, 13 APRIL 2024

|      |       | FIELD          | LUT C1          | LUT C2              | LUT D1          | LUT D2          |
|------|-------|----------------|-----------------|---------------------|-----------------|-----------------|
| TEAM |       | TOP TEAMS      |                 | MIXED ABILITY TEAMS |                 |                 |
|      | 08h00 | FORWARDS       | SACS VS RBPS    | WPPS VS BISHOPS     | WPPS VS SACS    | SACS VS WBJS    |
|      | 08h15 | LOOSE FORWARDS |                 |                     |                 |                 |
|      | 08h30 | BACKS          |                 |                     |                 |                 |
|      | 08h45 | FORWARDS       | VUSA VS WBJS    | SACS VS WPPS        | SACS VS RBPS    | BISHOPS VS VUSA |
|      | 09h00 | LOOSE FORWARDS |                 |                     |                 |                 |
|      | 09h15 | BACKS          |                 |                     |                 |                 |
|      | 09h30 | FORWARDS       | RBPS VS BISHOPS | WPPS VS VUSA        | WBJS VS RBPS    | SACS VS RBPS    |
| TIME | 09h45 | LOOSE FORWARDS |                 |                     |                 |                 |
|      | 10h00 | BACKS          |                 |                     |                 |                 |
|      | 10h15 | FORWARDS       | WBJS VS RBPS    | SACS VS VUSA        | BISHOPS VS VUSA | BISHOPS VS VUSA |
|      | 10h30 | LOOSE FORWARDS |                 |                     |                 |                 |
|      | 10h45 | BACKS          |                 |                     |                 |                 |
|      | 11h00 | FORWARDS       | WBJS VS WPPS    | BISHOPS VS VUSA     | WPPS VS BISHOPS | RBPS VS WBJS    |
|      | 11h15 | LOOSE FORWARDS |                 |                     |                 |                 |
|      | 11h30 | BACKS          |                 |                     |                 |                 |